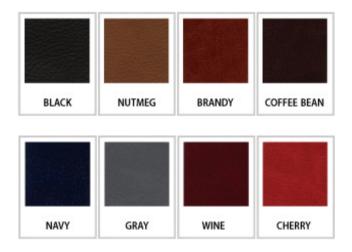

### **Leather Albums**

Our new array of leather album colors are a wonderful option for someone who is looking for a leather cover with a beautiful uniform appearance. Each album has a subtle textured finish and rich quality of color. Our leather album covers are both durable and beautiful. **These covers are not produced with foam padding inside.** 