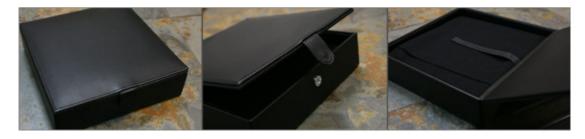

## **Premiere Album Box**

These stylish boxes really bring a professional touch when presenting and storing an album. Each box has a magnetic closure, hinged lid opening and made of thick durable panels. Each box includes a black felt slipcover for added protection.

Album boxes available in:

- 8x8
- 8x10
- 10x10
- 12x12
- 11x14