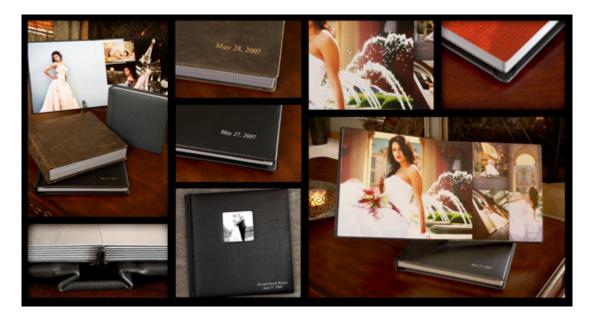

The Tuscany Album collection is our original flush mount line. This album comes with your choice of leatherette, leather, or premium leather.

The Tuscany Albums bear some of the best design features available including:

- Damage-resistant round corners
- The tightest gutter seam available
- True flush mounted layouts
- Many cover options available, including cameo covers.

### **Leather Albums**

Our new array of leather album colors are a wonderful option for someone who is looking for a leather cover with a beautiful uniform appearance. Each album has a subtle textured finish and rich quality of color. Our leather album covers are both durable and beautiful. **These covers are not produced with foam padding inside.** 

## **Premium Leather**

Our premium leathers are simply stunning. Each album is unique with natural variations in each piece retaining the essence of the leather. These truly luxurious wedding albums have a padded cover and are our softest leather available.

# Leatherette

Our leatherette albums are a **padded cover** that are often mistaken for real leather. These covers are a durable **man-made leather substitute** perfect for the animal conscience customer.