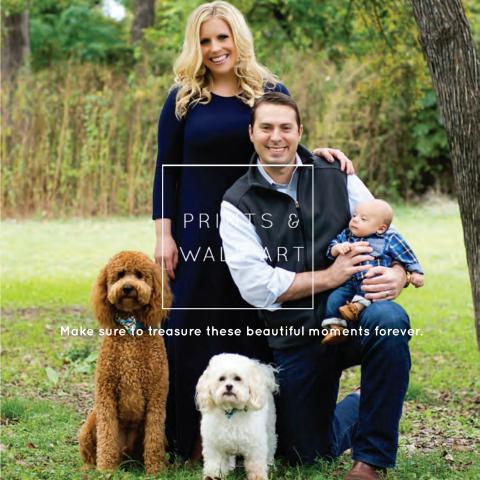

The perfect, eco-friendly statement piece for your home. Use Bamboo Panels to showcase your beautiful family. The distinctive pattern of the bamboo is exposed along the edge of the panel with a smooth finish.

#### BAMBOO PANELS

| 30×40 | \$999  |
|-------|--------|
| 24×36 | .\$789 |
| 20×30 | .\$549 |
| 16×20 | .\$325 |
| 11×14 | .\$185 |
| 8×10  | .\$125 |

With protective lustre coating and embassy texture, our prints are made to last a lifetime - just what you need to preserve family memories.